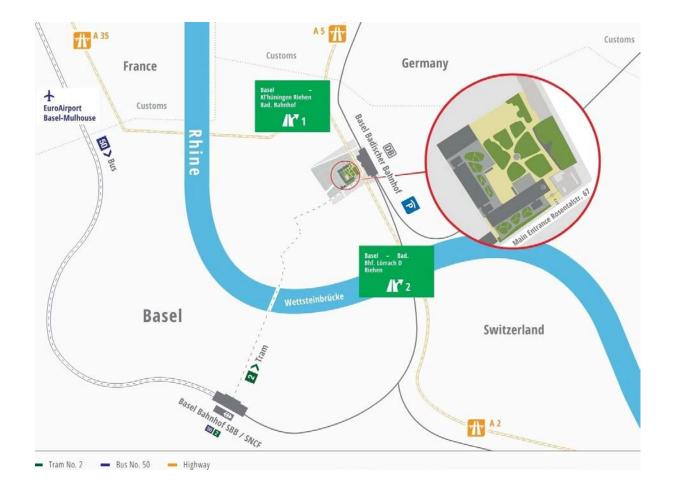

## How to get to Syngenta AG, Rosentalstrasse 67, 4058 Basel

## **Train**

The Syngenta HQ visitor entrance at Rosentalstrasse 67 can be reached from the SBB / SNCF train station within 5 to 10 minutes directly with Tram No. 2 (direction Eglisee) at the station "Badischer Bahnhof".

From the German train station (DB – Badischer Bahnhof) directly opposite of the Syngenta HQ a short 2 minutes walk will bring you to the visitor center.

## Car - GPS: 47.565162, 7.608910

Parkhaus Badischer Bahnhof, Schwarzwaldallee 160, 4058 Basel. Free parking exit tickets can be collected at the visitor desk in exchange for your parking entry ticket.